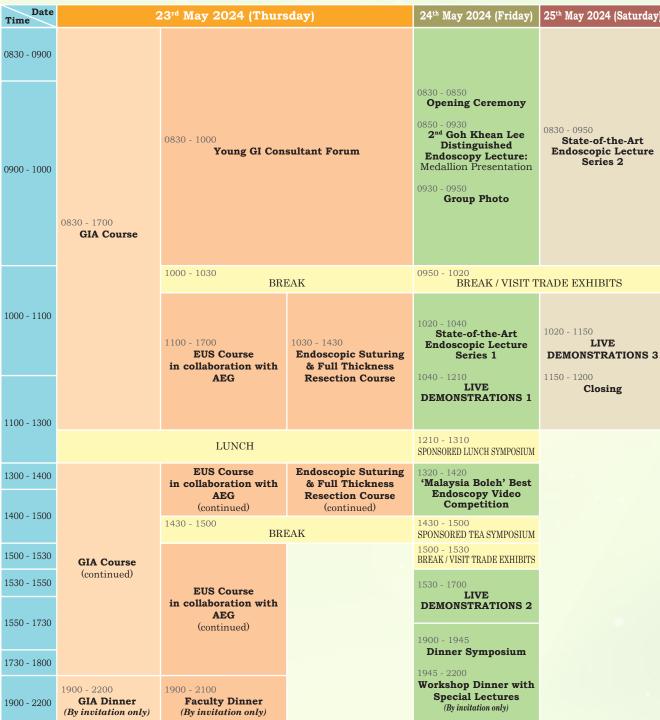

### PROGRAMME

### **HIGHLIGHTS**

### 23<sup>RD</sup> MAY 2024 (THURSDAY)

- EUS Course
- Endoscopic Suturing & Full Thickness Resection Course
- Young GI Consultant Forum
- GIA Course

### **24<sup>TH</sup> MAY 2024** (FRIDAY)

- 2<sup>nd</sup> Goh Khean Lee Distinguished Endoscopy Lecture: Medallion Presentation
- 'Malaysia Boleh' Best Endoscopy Video Competition
- Workshop Dinner

### 24<sup>TH</sup> MAY 2024 (FRIDAY) & 25<sup>TH</sup> MAY 2024 (SATURDAY)

- State-of-the-Art Endoscopic Lecture Series
- Live Demonstrations